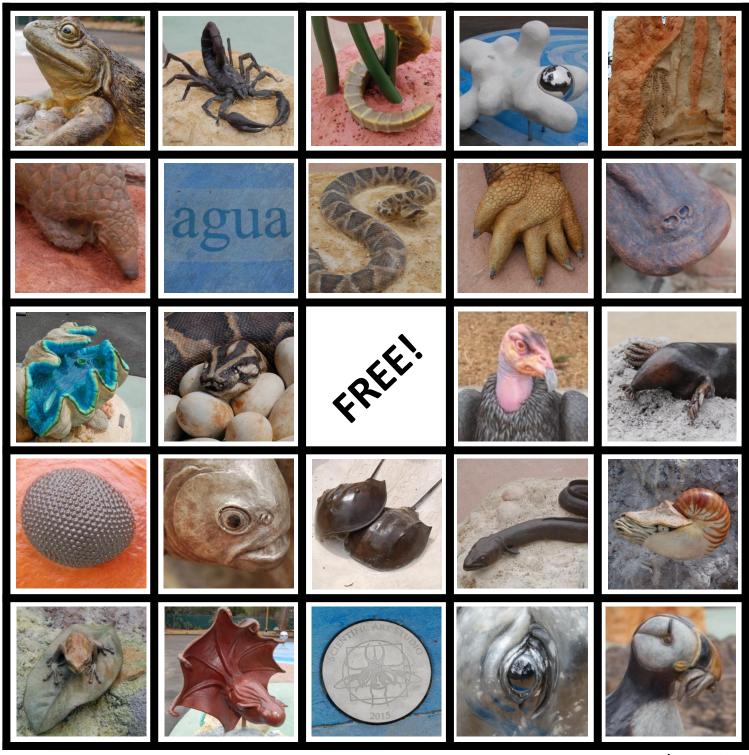

## SCULPTURE LEARNING PLAZA



### **BINGO CARD**



Pre-K – 2<sup>nd</sup> grade



## SCULPTURE LEARNING PLAZA



## **BINGO CARD**



3<sup>rd</sup> – 5<sup>th</sup> grade



## SCULPTURE LEARNING PLAZA



#### **BINGO CARD**



6<sup>th</sup> grade & up

# 6th grade & up



### SCULPTURE LEARNING PLAZA



#### **BINGO CARD Keys**

| Goliath frog             | Scorpion              | Seahorse                      | Amoeba                  | Termite mound   |  |  |
|--------------------------|-----------------------|-------------------------------|-------------------------|-----------------|--|--|
| Pangolin                 | "Water" in<br>Spanish | Rattlesnake                   | Salt water<br>crocodile | Platypus        |  |  |
| Giant clam               | Burmese python        | FREE SPACE                    | California condor