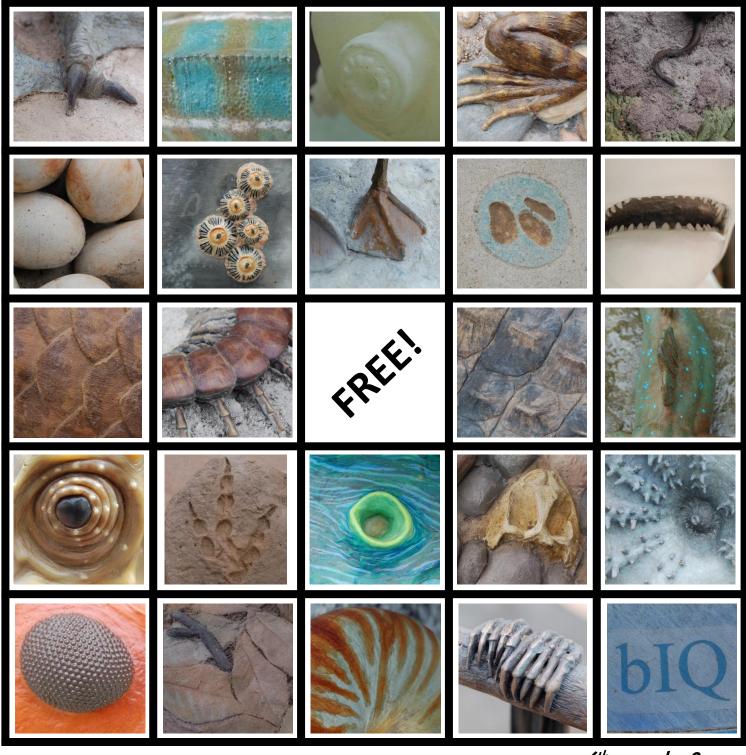

| California condor            | Panther<br>chameleon               | Tardigrade    | Goliath frog                      | Star-nosed mole       |
|------------------------------|------------------------------------|---------------|-----------------------------------|-----------------------|
| Eggs (multiple<br>locations) | Barnacles (on<br>Gray whale)       | Horned puffin | Amoeba                            | Hammerhead<br>shark   |
| Pangolin                     | Centipede                          | FREE SPACE    | Salt water<br>crocodile           | Mudskipper            |
| Seahorse                     | Raptor footprint<br>(near Tuatara) | Giant clam    | Frog skull (near<br>Goliath frog) | Vampire squid         |
| Leafcutter ant               | Leaves (multiple<br>locations)     | Nautilus      | Indian flying fox                 | "Water" in<br>Klingon |