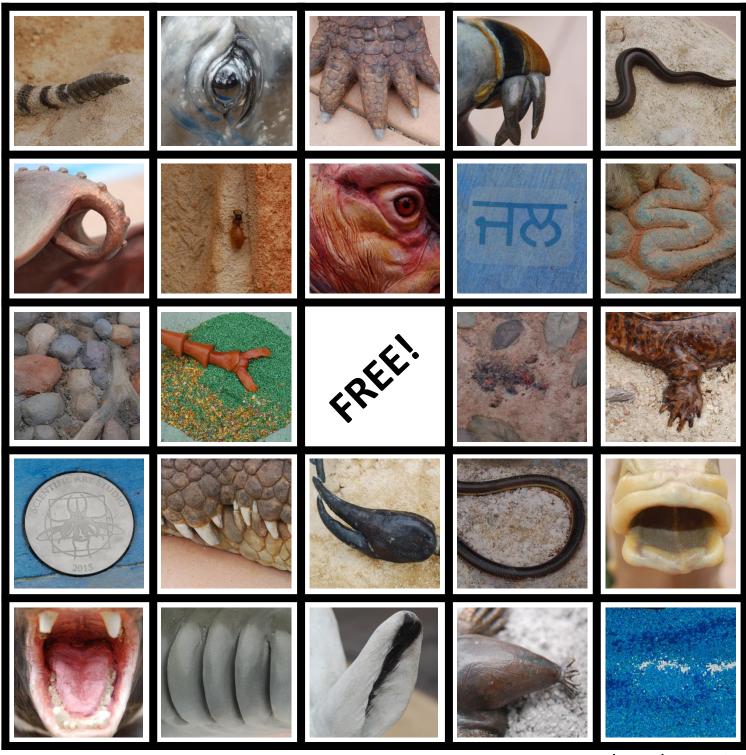

## SCULPTURE LEARNING PLAZA



### **BINGO CARD**



Pre-K – 2<sup>nd</sup> grade



## SCULPTURE LEARNING PLAZA



## **BINGO CARD**



3<sup>rd</sup> – 5<sup>th</sup> grade



## SCULPTURE LEARNING PLAZA



#### **BINGO CARD**



6<sup>th</sup> grade & up

# 6th grade & up



### SCULPTURE LEARNING PLAZA



#### **BINGO CARD Keys**

| Goliath frog             | Scorpion              | Seahorse                      | Amoeba                  | Termite mound   |  |  |
|--------------------------|-----------------------|-------------------------------|-------------------------|-----------------|--|--|
| Pangolin                 | "Water" in<br>Spanish | Rattlesnake                   | Salt water<br>crocodile | Platypus        |  |  |
| Giant clam               | Burmese python        | FREE SPACE                    | California condor       | Star-nosed mole |  |  |
| Leafcutter ant           | Piranha               | Horse